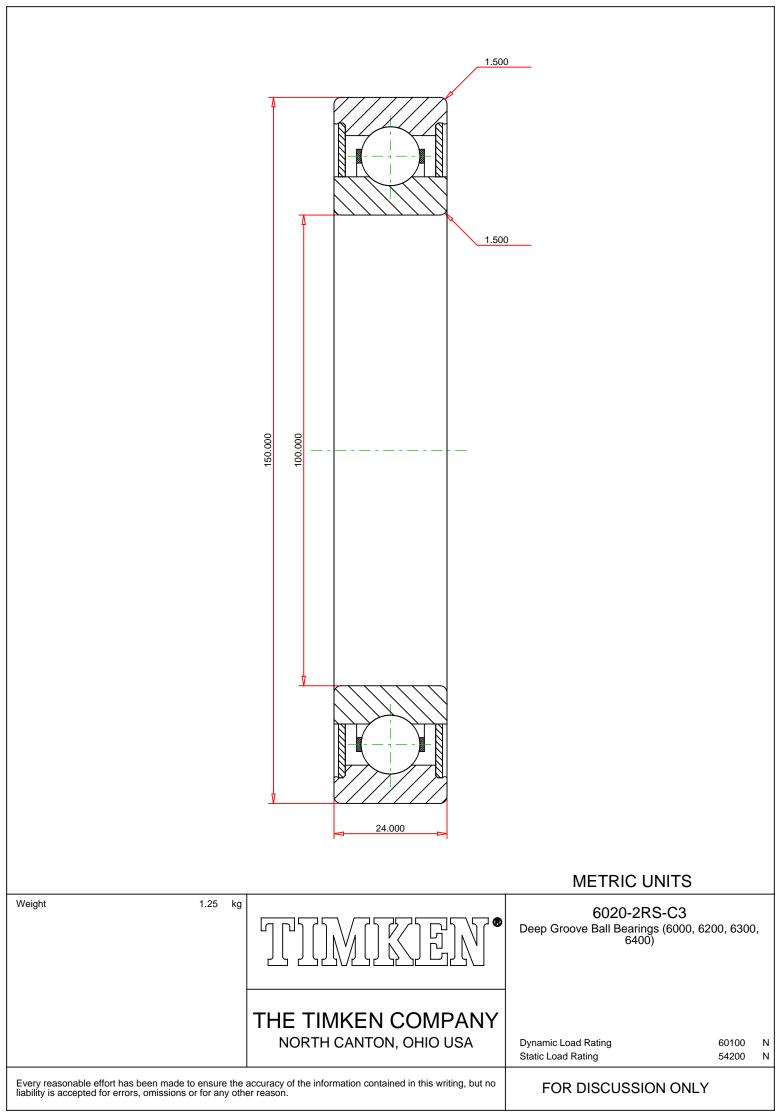

## Specifications | Dimensions | Basic Load Ratings | Factors

| Specifications – |                           |               |  |  |
|------------------|---------------------------|---------------|--|--|
|                  | Clearance                 | C3            |  |  |
|                  | Bore Size d               | 100.000 mm    |  |  |
|                  | Features                  | Contact Seals |  |  |
|                  | Bearing Type              | Standard DGBB |  |  |
|                  | Weight                    | 1.25 Kg       |  |  |
|                  | Manufacturing Part Number | 6020-2RSC3    |  |  |
|                  |                           |               |  |  |

## Dimensions

150.000 mm

|                    |                          |           | 8/25/2021   Page 2 of 2 |  |
|--------------------|--------------------------|-----------|-------------------------|--|
|                    | Outside Ring Width B     | 24.000 mm |                         |  |
|                    | Radius Rs min            | 1.500 mm  |                         |  |
|                    |                          |           |                         |  |
| Basic Load Ratings |                          |           |                         |  |
|                    |                          |           |                         |  |
|                    | Cr - Dynamic Load Rating | 60.2 kN   |                         |  |
|                    | COr - Static Load Rating | 54.2 kN   |                         |  |
|                    |                          |           |                         |  |
| Factors –          |                          |           |                         |  |
|                    |                          |           |                         |  |
|                    | Grease Reference Speed   | 4800 rpm  |                         |  |
|                    | Oil Reference Speed      | 6900 rpm  |                         |  |
|                    |                          |           |                         |  |